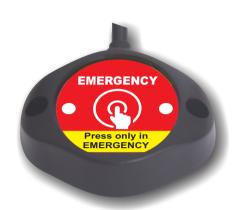

The Leading Manufacturer & Exporter of Electronic Products & Accessories Since 1996

Panic Switches / Button, Panic Alarm, Electronic Siren, LED Light, SMPS & Accessories

**Emergency Panic Switch 'NC' Compatible with AIS140 VTS** 

## Model No. iota701 10~30 Volt DC

All dimensions are in mm tolerance ±0.2mm

Sealed Contact Momentary Push Button With LED Light