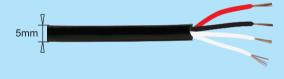

### **SCHEMATIC & WIRING DIAGRAM**

Special Automotive Cable With 4 Numbers 0.5 Sq mm Wire FLRY-B

Standard Wire Length Is 1 Meter, We Shall Provide Wire / Pigtails As Per OEM's & ODM's Requirement