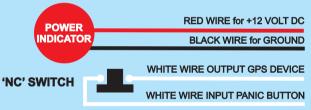

### **SCHEMATIC & WIRING DIAGRAM**

Special Automotive Cable With 4 Numbers 0.5 Sq mm Wire FLRY-B

Standard Wire Length Is 1 Meter, We Shall Provide Wire / Pigtails As Per OEM's & ODM's Requirement