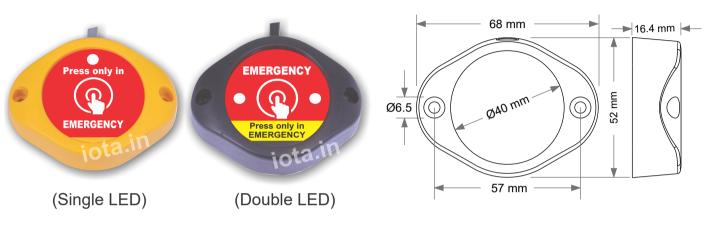

Model No. iota702

Sealed Contact Momentary Push Button With LED Light

All dimension are in mm tolerance ±0.2mm

Special Automotive Cable With 4 Numbers 0.5 Sq mm Wire FLRY-B

Standard Wire Length Is 1 Meter, We Shall Provide Wire / Pigtails As Per OEM's & ODM's Requirement