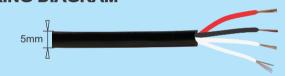

Model No. iota702

Sealed Contact Momentary Push Button With LED Light

All dimension are in mm tolerance ±0.2mm

Special Automotive Cable With 4 Numbers 0.5 Sq mm Wire FLRY-B

Standard Wire Length Is 1 Meter, We Shall Provide Wire / Pigtails As Per OEM's & ODM's Requirement