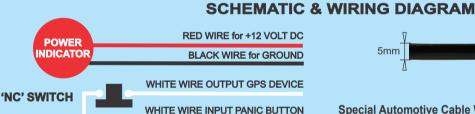

Model No. iota702

Sealed Contact Momentary Push Button With LED Light

All dimension are in mm tolerance ±0.2mm

Special Automotive Cable With 4 Numbers 0.5 Sq mm Wire FLRY-B

Standard Wire Length Is 1 Meter, We Shall Provide Wire / Pigtails As Per OEM's & ODM's Requirement