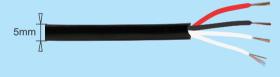

## SCHEMATIC & WIRING DIAGRAM

Special Automotive Cable With 4 Numbers 0.5 Sq mm Wire FLRY-B

Standard Wire Length Is 1 Meter, We Shall Provide Wire / Pigtails As Per OEM's & ODM's Requirement