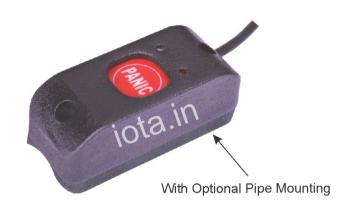

## **Emergency Panic Switch 'NC' Compatible with AIS140 VTS**

Model No. iota706

30 mm -<-- 32 mm →  $(\bigcirc)$ 63 mm шш SOS 30 21 mm  $\Theta$ Ø7.5 mm

Sealed Contact Momentary Push Button With LED Light

All dimension are in mm tolerance ±0.2mm