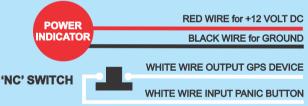

## SCHEMATIC & WIRING DIAGRAM

Special Automotive Cable With 4 Numbers 0.5 Sq mm Wire FLRY-B

Standard Wire Length Is 1 Meter, We Shall Provide Wire / Pigtails As Per OEM's & ODM's Requirement