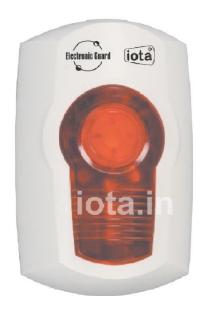

## SPECIFICATION OF SIREN WITH LED STROBE LIGHT EG101

All dimension are in mm tolerance ±0.2mm

Product : Electronic Siren with LED Strobe

Model Number : EG101Tone : Siren Tone

Operating Voltage : 10 ~ 14 Volt DC (Typically 12Volt DC)

Current : 150mA (at 12Volt DC)

Sound level : 110 dB at 1 Meter Distance (at 12Volt DC)

Material of Housing : ABS Engineering Plastic & Acrylic

• Color : Red + White

Size : 80mm x 42mm x 124mm
Weight : 120 gm (with packing)