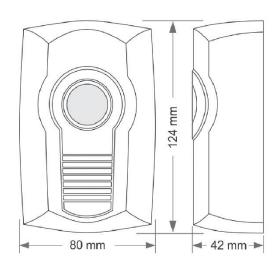

## SPECIFICATION OF SIREN WITH LED STROBE LIGHT EG101

All dimension are in mm tolerance ±0.2mm

Product : Electronic Siren with LED Strobe

Model Number : EG101Tone : Siren Tone

Operating Voltage : 10 ~ 14 Volt DC (Typically 12Volt DC)

Current : 150mA (at 12Volt DC)

Sound level : 110 dB at 1 Meter Distance (at 12Volt DC)

Material of Housing : ABS Engineering Plastic & Acrylic

• Color : Red + White

Size : 80mm x 42mm x 124mm
Weight : 120 gm (with packing)